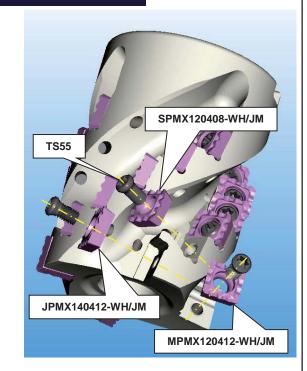

## 1. インサート取り付け要領

- ① インサートを取り付ける前に、インサート座をエアブローやハケなどで 清掃して下さい。
- ② インサートをインサート座に確実に押さえながら、付属のレンチを使用してインサートクランプネジを締め込んで下さい。
- ③ ネジは焼き付き防止剤を塗布し、規定の締め付けトルク:7.5Nmにて 管理して下さい。
- ④ インサート座に隙間が無いことをご確認の上御使用下さい。
- ⑤ インサートは
  - ·先端刃: JPMX140412-WH/JM MPMX120412-WH/JM 各2枚
  - ·外周刃: SPMX120408-WH/JM 20枚
  - の3種類を使用します。