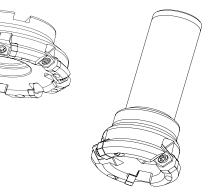

### 1. Feature of product

- a. It is very thrifty for an CBN solid octagonal insert with 16 corners' cutting edge.
   (in case of depth of cut : under 3mm)
- b. It is very wide application, rough to semi-finishing cutting.

#### 2. Setting instruction for placing and removing the insert

a. Cleaning

Please clean up carefully the insert and the insert pocket before clamping
If you remained anything on the insert, insert might be broken

#### b. Clamping

Press firmly down the insert and tighten the screw by attached torques wrench Prescribed tightening torque value 8.0N·m (5. 9ft·ld)

Please remove something when you change the corner of insert