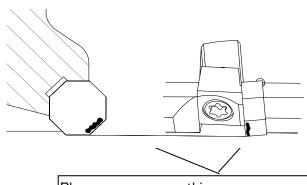

#### 2. Setting instruction for placing and removing the insert

a. Cleaning

Please clean up carefully the insert and the insert pocket before clamping
If you remained anything on the insert, insert might be broken

#### b. Clamping

Press firmly down the insert and tighten the screw by attached torques wrench Prescribed tightening torque value 8.0N·m (5. 9ft·ld)

Please remove something when you change the corner of insert