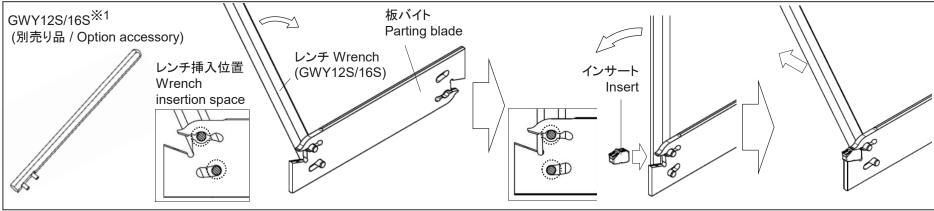

## GW形板バイト 取り扱い説明書 Instruction Manual for Parting Blade GW Type

GW形インサート クランプ要領 GW Insert Clamp Instruction

| 板バイト<br>Parting Blade | レンチ<br>Wrench |                      |
|-----------------------|---------------|----------------------|
| GWB26NA2-***(-C)      | CMV20I        | GWY12S <sup>※1</sup> |
| GWB32NA2-***(-C)      | GWY39L        | GWY16S <sup>※1</sup> |

- ※1 本レンチについてはお近くの当社営業所までお問い合わせください。
- X1 Please consult us for the detail of this wrench.

ご注意:レンチ穴が大きく摩耗し、インサート交換が困難になった場合は新しい板バイトにお取り替えください。

Note: When wrench hole wore and insert change became difficult, please use new parting blade.