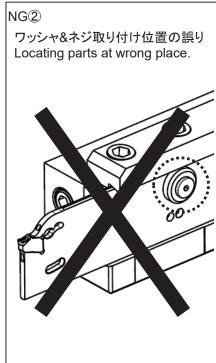

## GW形板バイト 取り扱い説明書(GWB\*\*\*\*-Cの場合)

## Instruction Manual for Parting Blade GW Type(For GWB\*\*\*\*-C)

内部給油式板バイトの部品取付 Parts Location For Parting Blade Internal Coolant Type

|   | 板バイト<br>Parting Blade | ワッシャ<br>Washer     | ネジ<br>Screw | レンチ<br>Wrench | クランプトルク<br>Clamp Torque  |
|---|-----------------------|--------------------|-------------|---------------|--------------------------|
|   | GWB**NA2-D**(-C)      | GWW04026  GWW04038 | - GW04005F  | HKY20R        | 1.5 N∙m<br>(1.11 Lbf-in) |
|   | GWB**NA2-F**(-C)      |                    |             |               |                          |
|   | GWB**NA2-G**(-C)      |                    |             |               |                          |
| Γ | GWB**NA2-H**(-C)      |                    |             |               |                          |