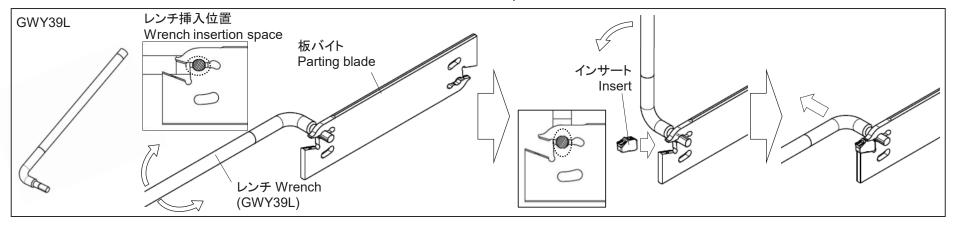

## GW形板バイト 取り扱い説明書 Instruction Manual for Parting Blade GW Type

GW形インサート クランプ要領 GW Insert Clamp Instruction

| 板バイト<br>Parting Blade | レンチ<br>Wrench |                      |
|-----------------------|---------------|----------------------|
| GWB26NA2-***(-C)      | CMV20I        | GWY12S <sup>※1</sup> |
| GWB32NA2-***(-C)      | GWY39L        | GWY16S <sup>※1</sup> |

- ※1 本レンチについてはお近くの当社営業所までお問い合わせください。
- X1 Please consult us for the detail of this wrench.

ご注意:レンチ穴が大きく摩耗し、インサート交換が困難になった場合は新しい板バイトにお取り替えください。

Note: When wrench hole wore and insert change became difficult, please use new parting blade.