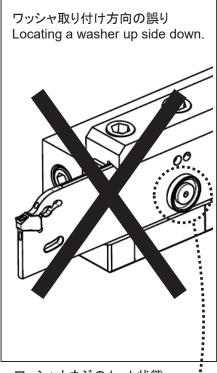

## Instruction Manual for Parting Blade GW Type(For GWB\*\*\*\*-C)

内部給油式板バイトの部品取付 Parts Location For Parting Blade Internal Coolant Type

|   | 板バイト<br>Parting Blade | ワッシャ<br>Washer     | ネジ<br>Screw | レンチ<br>Wrench | クランプトルク<br>Clamp Torque  |
|---|-----------------------|--------------------|-------------|---------------|--------------------------|
|   | GWB**NA2-D**(-C)      | GWW04026  GWW04038 | - GW04005F  | HKY20R        | 1.5 N∙m<br>(1.11 Lbf-in) |
|   | GWB**NA2-F**(-C)      |                    |             |               |                          |
|   | GWB**NA2-G**(-C)      |                    |             |               |                          |
| Γ | GWB**NA2-H**(-C)      |                    |             |               |                          |