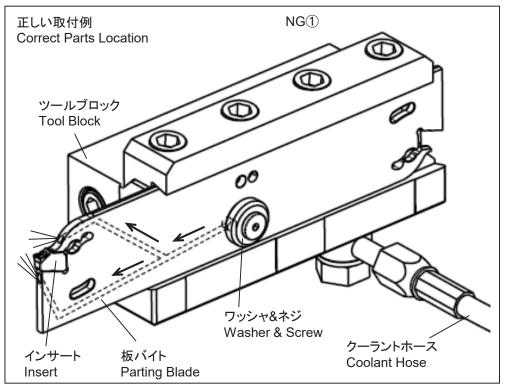

## GW形板バイト 取り扱い説明書(GWB\*\*\*\*-Cの場合)

## Instruction Manual for Parting Blade GW Type(For GWB\*\*\*\*-C)

内部給油式板バイトの部品取付 Parts Location For Parting Blade Internal Coolant Type

|   | 板バイト<br>Parting Blade | ワッシャ<br>Washer     | ネジ<br>Screw | レンチ<br>Wrench | クランプトルク<br>Clamp Torque  |
|---|-----------------------|--------------------|-------------|---------------|--------------------------|
|   | GWB**NA2-D**(-C)      | GWW04026  GWW04038 | - GW04005F  | HKY20R        | 1.5 N∙m<br>(1.11 Lbf-in) |
|   | GWB**NA2-F**(-C)      |                    |             |               |                          |
|   | GWB**NA2-G**(-C)      |                    |             |               |                          |
| Γ | GWB**NA2-H**(-C)      |                    |             |               |                          |