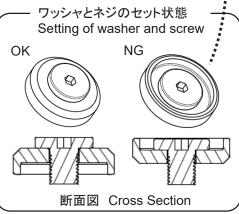

## Instruction Manual for Parting Blade GW Type(For GWB\*\*\*\*-C)

内部給油式板バイトの部品取付 Parts Location For Parting Blade Internal Coolant Type

|   | 板バイト<br>Parting Blade | ワッシャ<br>Washer     | ネジ<br>Screw | レンチ<br>Wrench | クランプトルク<br>Clamp Torque  |
|---|-----------------------|--------------------|-------------|---------------|--------------------------|
|   | GWB**NA2-D**(-C)      | GWW04026  GWW04038 | - GW04005F  | HKY20R        | 1.5 N∙m<br>(1.11 Lbf-in) |
|   | GWB**NA2-F**(-C)      |                    |             |               |                          |
|   | GWB**NA2-G**(-C)      |                    |             |               |                          |
| Γ | GWB**NA2-H**(-C)      |                    |             |               |                          |