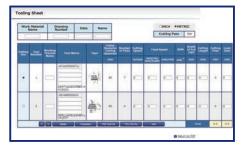

### **2** Tooling sheet mounting

"Simple registration in tooling sheet by pressing a button. Cutting time and operation time can be calculated in no time at all"