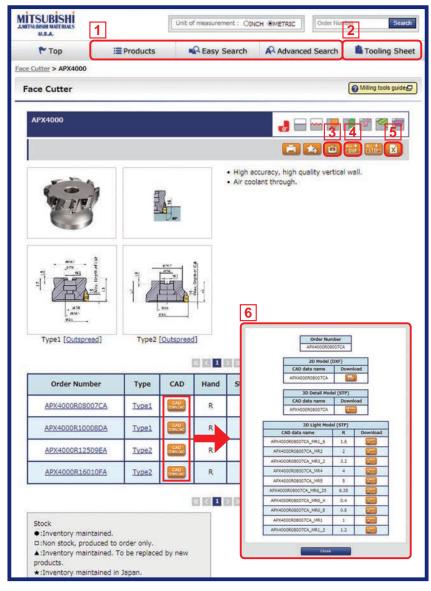

### Web CATALOGUE

## 1 Enhanced search function!

Optimum tool can be selected from cutting mode, work, and cutting conditions as well as item number.

### **2** Tooling sheet mounting

"Simple registration in tooling sheet by pressing a button. Cutting time and operation time can be calculated in no time at all"

# 3 Favorite registration function

Favorite product can be registered.

#### 4 Youtube

Product screen can be viewed.

## 5 Excel & image data download

Product image and dimensional drawings as well as product information data (excel) can also be downloaded.

### 6 ISO 13399 compatible CAD data updated regularly!

ISO 13399 compliance DXF/STEP (simple/detailed) data can be downloaded.

3D simple model (STEP) example

3D detailed model (STEP) example

\* CAD is updated regularly. However, in rare cases, it may not be possible to provide the desired product. Please consult us.